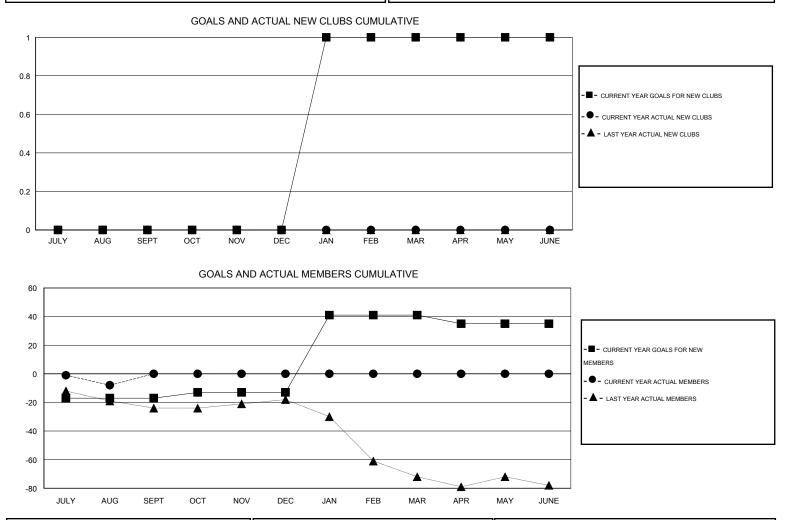

## LOCATION PRINCE EDWARD ISLAND

 $\mathsf{GMT} \mathsf{\,CA} \ 2$ 

|               |                  | Clubs             |                  |                  | Members<br>RESULTS FOR 2015-2016 |                    |                                     |                    |                  |  |
|---------------|------------------|-------------------|------------------|------------------|----------------------------------|--------------------|-------------------------------------|--------------------|------------------|--|
|               | RESU             | LTS FOR 2015-2016 | i                |                  |                                  |                    |                                     |                    |                  |  |
| QUARTER       | NEW CLUB<br>GOAL | NEW CLUBS         | DROPPED<br>CLUBS | NET<br>GAIN/LOSS | QUARTER                          | NEW MEMBER<br>GOAL | CHARTER AND<br>NEW MEMBERS<br>ADDED | DROPPED<br>MEMBERS | NET<br>GAIN/LOSS |  |
| JULY/AUG/SEPT | 0                | 0                 | 0                | 0                | JULY/AUG/SEPT                    | -17                | 8                                   | 16                 | -8               |  |
| OCT/NOV/DEC   | 0                | 0                 | 0                | 0                | OCT/NOV/DEC                      | 4                  | 0                                   | 0                  | 0                |  |
| JAN/FEB/MAR   | 1                | 0                 | 0                | 0                | JAN/FEB/MAR                      | 54                 | 0                                   | 0                  | 0                |  |
| APR/MAY/JUNE  | 0                | 0                 | 0                | 0                | APR/MAY/JUNE                     | -6                 | 0                                   | 0                  | 0                |  |